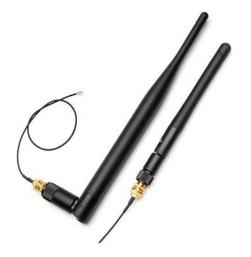

## **Product Description**

| Product Name    | Rubber antenna(2.4G)+SMA SATA Combination        |
|-----------------|--------------------------------------------------|
| Frequency Range | 2400-2500mhz                                     |
| Gain            | 3DBI/6DBI                                        |
| Transfer Wire   | RG1.13                                           |
| Power           | 50W                                              |
| Impedance       | 50ohm                                            |
| Application     | Wireless Monitoring WIFI ZIGBEE Bluetooth Module |
| Total Height    | 19.5cm/11cm                                      |
| Polarization    | Vertical Polarization                            |